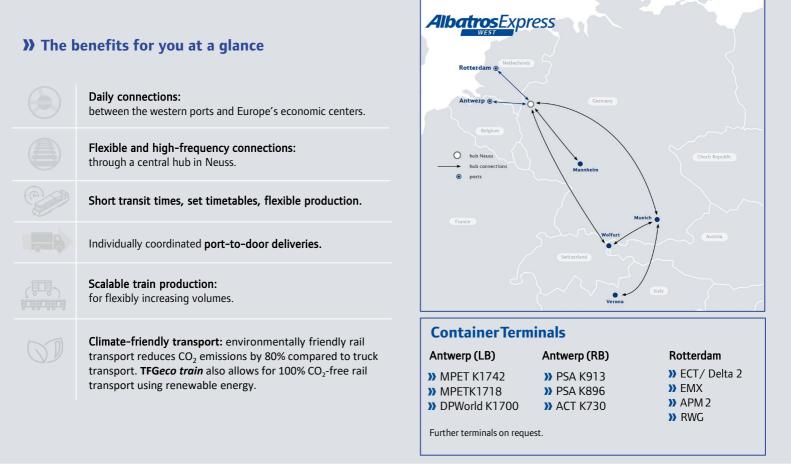

## >> Rotterdam and Antwerp: flexible and reliable connections – every single day

In collaboration with DB Cargo, TFG Transfracht links the western ports with Europe in combined transport – to move even more transports to climate-friendly rail.

**Albertros** Express – Be it northern, southern or western ports – customized concepts serve six ports and 27 terminals.

We look forward to hearing from you. Hans Schulze I Phone: +49 (0) 40 / 361305-710 I Hans.Schulze@transfracht.com Karl-Heinz Pfitzner I Phone: +49 (0) 203 / 3017-1041 I Karl-Heinz.Pfitzner@transfracht.com Dennis Hol I Phone: +31 (0) 611 9191-33 I Dennis.Hol@transfracht.com