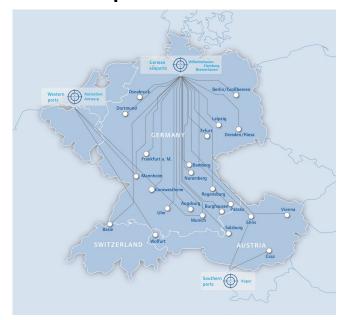

# **Strong network**

**box2rail** benefits from the most comprehensive railroad network for seaport hinterland transportation in Europe – the **AlbatrosExpress** operated by TFG Transfracht, the market leader.

The full-coverage network links up more than **15,000 places** in Germany, Austria and Switzerland with the **German seaports** Hamburg, Bremerhaven, Wilhelmshaven, **southern port** Koper and **western ports** Rotterdam and Antwerp– and it does so 260 times a week.

The AlbatrosExpress stands for frequent departures, fixed timetables, short transport times and comprehensive quality management.