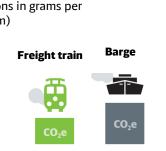

# **Green Logistics**

Did you know that a **freight train** emits around **80% less carbon** dioxide than a truck?

Sustainable resource management has become a central element in our lives.

In terms of Green Logistics, box2rail is a prime argument for railroad transportation, because every single container that switches from road to rail means protection for the environment. Your box counts!

### Freight rail:

Greenhouse gas emmisions in grams per tonne and kilometre (tkm)

Deutsche Bahn AG | August 2021 CO2e: Sum of the greenhouse gases carbo ioxide,methane and nitrous oxide Sources: UBA (TREMOD 6.16 V2 (06/21).

19 g

30 g

113 g

Truck