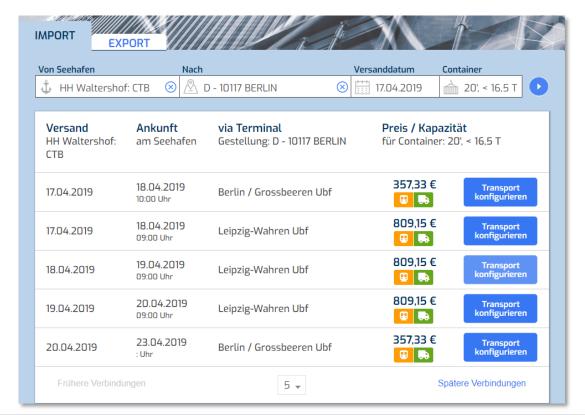

# Offer

## **Price information**

- + Immediate price information
- Capacity display for rail & truck
- Offers submitted for requested dispatch date & automatic search for alternatives
- No registration required

## Truck capacity display

|                            | 24.04    | 25.04    | 26.04    | 27.04 | 28.04 | 29.04    | 30.04    | 01.05    | 02.05    |
|----------------------------|----------|----------|----------|-------|-------|----------|----------|----------|----------|
| Morgens<br>06:00-11:59     | <b>Ø</b> | <b>Ø</b> | •        | 3     | 3     | •        | •        | •        | <b>②</b> |
| Mittags<br>12:00-14:59     | <b>②</b> | <b>②</b> | <b>②</b> | 3     | 3     | <b>②</b> | <b>②</b> | <b>②</b> | <b>②</b> |
| Nachmittags<br>15:00-17:45 | <b>②</b> | <b>②</b> | <b>②</b> | 3     | 3     | <b>②</b> | <b>②</b> | <b>②</b> | <b>②</b> |