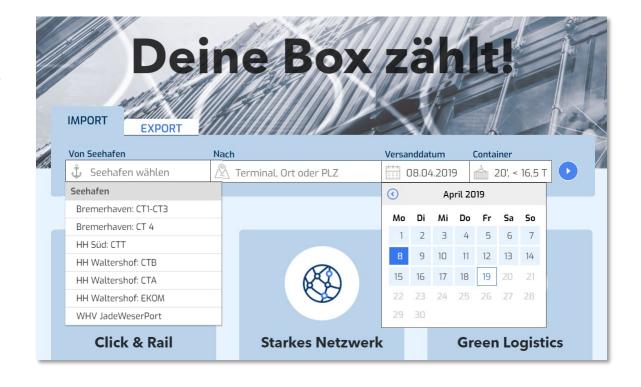

## box2rail - Click & Rail.

The fast & easy way to book rail transports with absolute cost transparency – that's what box2rail stands for.

box2rail is an online booking platform for containerized transports that is geared specifically to the needs of small and medium-sized business enterprises. All it takes is a few clicks to organize **container bookings** from "port to door" on rail – the **reliable, fast and environmentally friendly** option from the **German** seaports, Southern port Koper or Western ports straight to the final consignee in the hinterland and vice verca. The capacity **display** for **rail and truck** provides an **overview** of the capacities of the **entire transport chain.** 

It makes no difference whether you wish to ship one container, two or more – **to us, every single one matters.** 

Your transports benefit from our complete commitment and expertise.

Whether your container is headed for Germany, Austria or Switzerland, we make sure it reaches its destination quickly and reliably.

Container booking has never been this easy – try it out and see for yourself.

## Click & Rail at www.box2rail.com