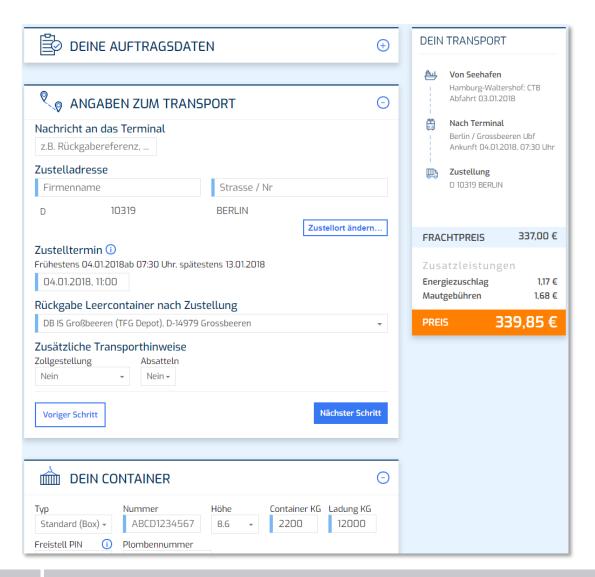

## **Booking data**

- Booking in just a few seconds
- Address suggestions from previous bookings
- **Dynamic price calculation & information**
- + Cost transparency at every step

# **Booking in just a few clicks.**

Transport request

Offer

Booking

- + Select **IMPORT** or **EXPORT** on www.box2rail.com
- + Select **seaport terminal**
- **Determine** the receiving location by entering the first three letters or first three digits of the corresponding **postal code**
- + Determine the desired **shipping date**
- + Enter container size and gross weight
- + Select desired **connections**
- + Select delivery date & reserve transport for 60 min.